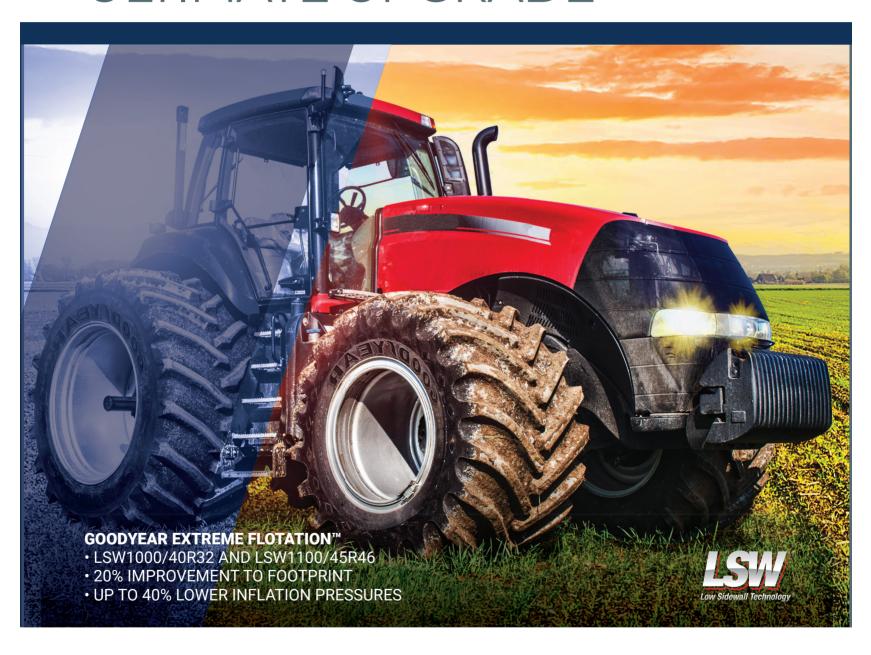

# WHAT IS LSW® TECHNOLOGY?

At Titan, we have the ability to design, test and manufacture both wheels and tires for the agriculture market. Our unique position as a complete solutions provider allows us to innovate in ways other companies can't. One of these innovations is Low Sidewall Technology.

Low Sidewall (LSW®) technology features a larger rim diameter and smaller sidewall than a conventional tire, while maintaining the same outside diameter and weight load capacity. The larger rim and smaller sidewall of LSW® provides much greater stability for equipment.

#### REDUCED SOIL COMPACTION with ability to carry loads at 40% lower inflation pressures.

**REDUCE ROAD LOPE** faster, smoother transport speeds between fields.

**IMPROVED TRACTION** with greater stability and footprint, providing more power to the ground.

STUBBLE-RESISTANT compounding backed by warrantv.

**REDUCED POWER HOP** with larger wheel diameter that dampens recoil in high draw-bar applications.

**AMERICAN MADE** All Titan and Goodyear Farm Tire products are